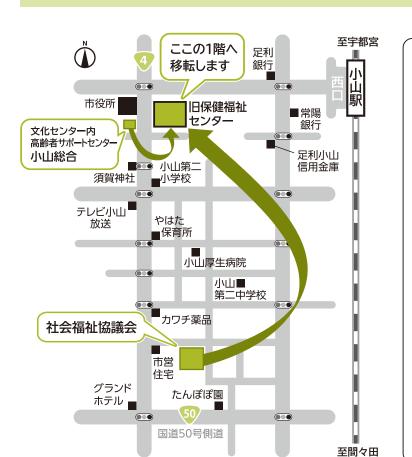

### 』社会福祉協議会事務所と ※※

### 高齢者サポートセンター小山総合が

### 移転します。

## \*\*\* 令和4年5月2日(月)から

社会福祉協議会事務所は小山市役所神鳥谷庁舎 1 階にありますが、 5月2日(月)から旧小山市保健福祉センター内1階へ移転します。 また、高齢者サポートセンター小山総合も、小山市文化センター 1 階から、 旧小山市保健福祉センター内 1 階へ移転します。

● 新 住 所:小山市中央町2丁目2番21号

話:0285-22-9501(代表)

● FAX番号: 0285-22-2940

各係及び事業所 の電話番号は、 次のとおりです

〈電話番号>

★地域福祉係

22 - 9501

★あすてらす おやま

22 - 9545

22 - 5353

★生活支援体制整備事業

(第1層協議体)

23 – 1887

★福祉事業係

22-9503

★訪問介護事業所

22 - 9268

★在宅介護支援センター

22 - 9628

★相談支援事業所「さくら」

22 - 9569

★高齢者サポートセンター小山総合

22 - 3061