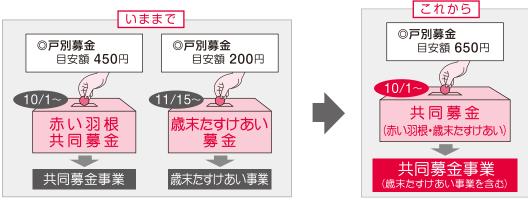

#### 共同募金運動のどこが変わるの?

A. 「赤い羽根共同募金」と「歳末たすけあい募金」を、「共同募金(赤い羽根・歳末たすけあい)」 として統合し、10月1日から1回で募集します。また、これまで「歳末たすけあい募金」で行って いた事業は、共同募金事業として、引き続き実施していきます。

※各自治会にご協力をいただいている戸別募金の他にも、「赤い羽根共同募金」には、法人、街頭、バッジ、学校、職域募金等が、「歳末たすけあい募金」には、篤志募金等がありますが、これらも「共同募金(赤い羽根・歳末たすけあい)」として統合して、協力をお願いしていきます。

#### どうして募金なのに1世帯あたり650円の目安額があるの?

A. 身近な地域の福祉を良くするために、また、支援を必要とする人への年末のたすけあい活動のために、事前に募金の使い道や全体の必要額を決めて、募金募集を行います。ですから、各世帯にご協力いただきたい目安額を設定しておりますが、もちろん強制ではないので、皆様の善意によるご協力をお願いいたします。