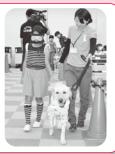

#### 7月25日(土)

☆10:00 始まりの会

☆10:15~12:30

盲導犬と歩いてみよう!

盲導犬についてのお話 盲導犬との体験歩行 協力:東日本盲導犬協会

☆13:30~14:30 点字を打ってみよう!

協力:小山点友会

☆15:00 終わりの会

開催3回目となる今年は、16家族34名の皆さんが参加。盲導犬との体験歩行や点字の手打ちを体験したあとは、普段の生活の中で自分にも出来るやさしい行動にはどの様なものがあるのかを考えました。