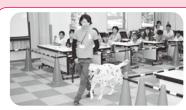

#### 7月25日(土)

☆10:00 始まりの会

☆10:15~12:30

盲導犬と歩いてみよう!

盲導犬についてのお話 盲導犬との体験歩行 協力:東日本盲導犬協会

☆13:30~14:30 点字を打ってみよう!

協力:小山点友会

☆15:00 終わりの会

開催3回目となる今年は、16家族34名の皆さんが参加。盲導犬との体験歩行や点字の手打ちを体験したあとは、普段の生活の中で自分にも出来るやさしい行動にはどの様なものがあるのかを考えました。