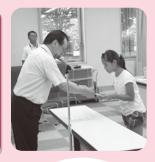

#### 7月25日(土)

☆10:00 始まりの会

☆10:15~12:30

盲導犬と歩いてみよう!

盲導犬についてのお話 盲導犬との体験歩行 協力:東日本盲導犬協会

☆13:30~14:30 点字を打ってみよう!

協力:小山点友会

☆15:00 終わりの会

開催3回目となる今年は、16家族34名の皆さんが参加。盲導犬との体験歩行や点字の手打ちを体験したあとは、普段の生活の中で自分にも出来るやさしい行動にはどの様なものがあるのかを考えました。